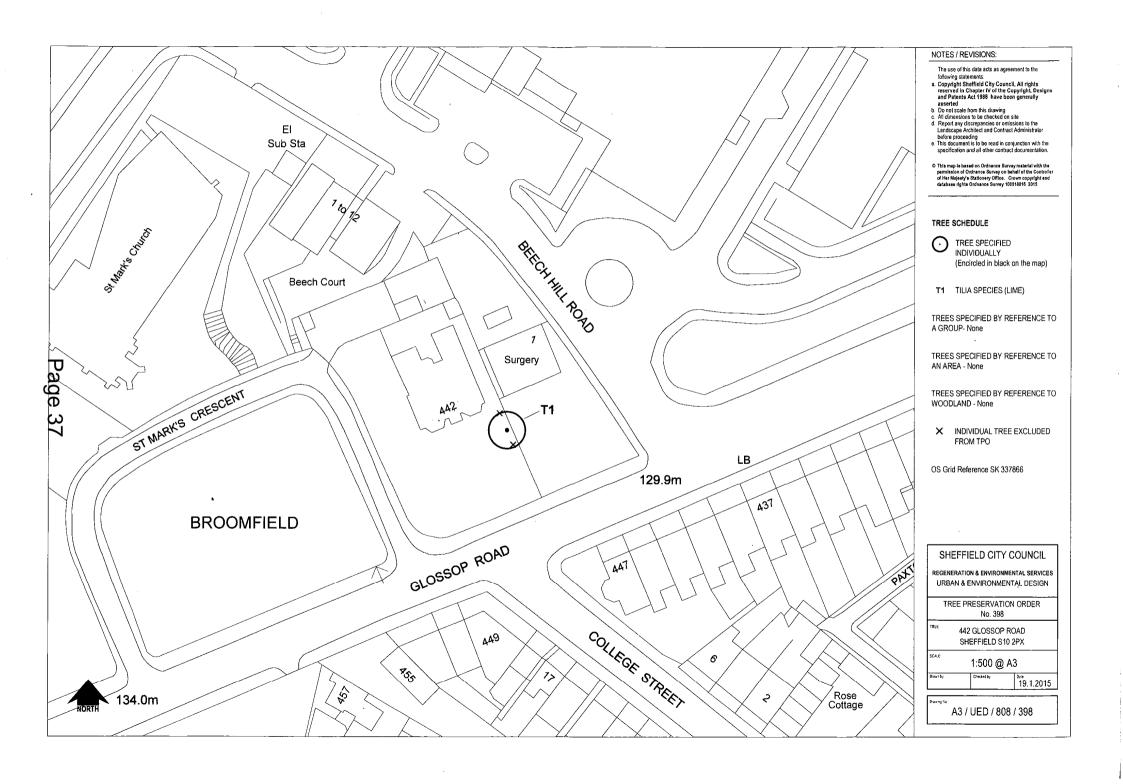

## Trees specified individually

(encircled in black on the map)

| Reference on map                        | Description                                                          | Situation                 |  |
|-----------------------------------------|----------------------------------------------------------------------|---------------------------|--|
| T1                                      | Tilia Species (Lime)                                                 | OS Grid Ref:<br>SK 337866 |  |
|                                         | Trees specified by reference                                         | to an area                |  |
| (within a dotted black line on the map) |                                                                      |                           |  |
| Reference on map                        | Description                                                          | Situation                 |  |
|                                         | None                                                                 |                           |  |
|                                         | Groups of trees                                                      |                           |  |
| (within a broken black line on the map) |                                                                      |                           |  |
| Reference on map                        | Description (including number of trees of each species in the group) | Situation                 |  |
|                                         | None                                                                 |                           |  |
| Woodlands                               |                                                                      |                           |  |
|                                         | (within a continuous black line of                                   | on the map)               |  |
| Reference on map                        | Description<br>None                                                  | Situation                 |  |
|                                         |                                                                      |                           |  |